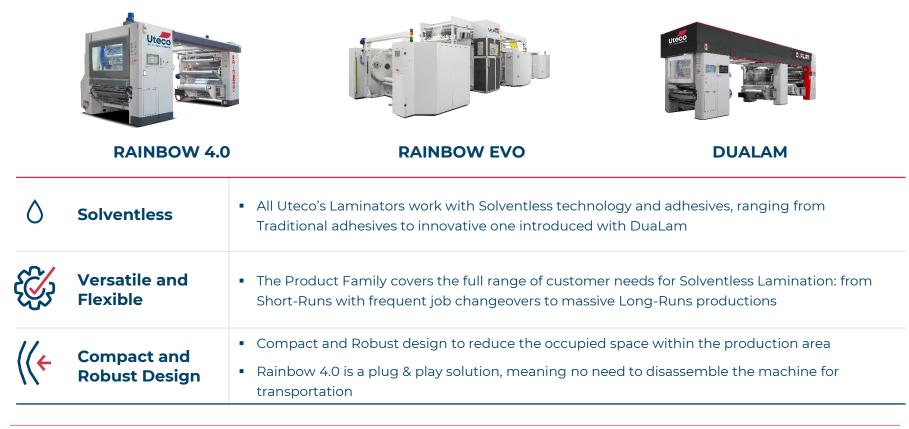

#### Laminator Solutions – Overview

### **Coating & Laminating Solutions –** Overview

|                  | USCO DI TRR.                                                                           |                                                                          | Uters Uter                                                          |
|------------------|----------------------------------------------------------------------------------------|--------------------------------------------------------------------------|---------------------------------------------------------------------|
| MISTRAL          | MISTRAL MV                                                                             | HORIZON<br>DUPLEX                                                        | HORIZON<br>TRIPLEX                                                  |
| Versatile        | <ul> <li>Lamination with multiple te</li> <li>Coating of Cold Seals, Varnis</li> </ul> | echnologies: solventless, water-k<br>shes, Lacquers                      | based and solvent-based                                             |
| High-Performing  | <ul> <li>The machines are equipped</li> </ul>                                          | d with powerful drying systems,                                          | enabling fast speed productions                                     |
| Special Machines |                                                                                        | gured is such a way to satisfy cu<br>ni-flexo, roto); different laminate | stomer needs: multiple coating<br>structures (e.g. duplex, triplex) |