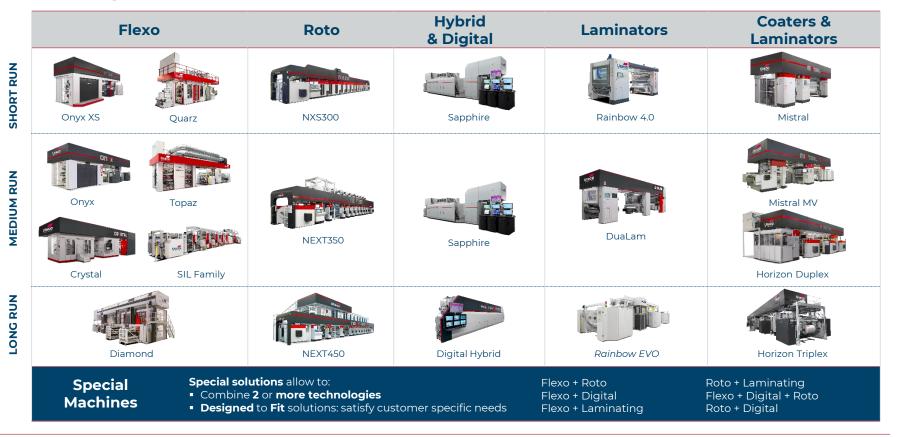

#### **Printing Solutions** – Portfolio Overview

#### **Printing Solutions** – Flexo CI Overview

### **Printing Solutions** – Flexo Stack and Stack-in-Line Overview

|                                   | Utéco                                                                                             |             |                          |
|-----------------------------------|---------------------------------------------------------------------------------------------------|-------------|--------------------------|
| Quarz Stack Type                  | Onyx SIL                                                                                          | Crystal SIL | Diamond SIL              |
| <b>Fit for Purpose</b>            | <ul> <li>Presses with modular in-line design<br/>different number of colors, drying sy</li> </ul> |             |                          |
| Design &<br>Performance           | <ul> <li>Quality performance over the time</li> <li>Fast Speed Printing, up to 600 m/m</li> </ul> | nin         |                          |
| ••• Easy & Safe to<br>••• Operate | <ul> <li>SIL Flexo Presses are Easy and Safe<br/>due to its compact design levelled to</li> </ul> |             | ally during changeovers, |

#### **Printing Solutions** – Rotogravure Overview

**NXS 300** 

**NEXT 350** 

#### **NEXT 450**

| <b>€</b> Flexibility    | <ul><li>Custom fitted products</li><li>High flexibility in responding to client needs</li></ul>                                                                                                         |
|-------------------------|---------------------------------------------------------------------------------------------------------------------------------------------------------------------------------------------------------|
| Design &<br>Performance | <ul> <li>Robust design</li> <li>Quality performance over the time</li> <li>Design to safe solution: ergonomic design for worker wellness and safety</li> </ul>                                          |
| Sustainability          | <ul> <li>Our latest rotogravure machineries have reached high level of energy saving vs comparable market solutions:</li> <li>27% of energy consumption*</li> <li>45% of waste for each run*</li> </ul> |

#### **Printing Solutions** – Full Digital and Digital Hybrid Overview

| Innovation<br>Pioneer                              | <ul> <li>1<sup>st</sup> color inkjet press to print water-based inks on flexible films</li> <li>1<sup>st</sup> high speed digital press for large volume productions</li> <li>1<sup>st</sup> press to combine analogue technologies with digital ones</li> </ul> |
|----------------------------------------------------|------------------------------------------------------------------------------------------------------------------------------------------------------------------------------------------------------------------------------------------------------------------|
| Market Leading<br>Digital Printing<br>Technologies | <ul> <li>Continuous Inkjet Technologies equipping both machines are the leading top technologies for<br/>digital printing</li> </ul>                                                                                                                             |

#### Laminator Solutions – Overview

### **Coating & Laminating Solutions –** Overview

|                  | USCO DI TRR.                                                                           |                                                                          | Uters Uter                                                          |
|------------------|----------------------------------------------------------------------------------------|--------------------------------------------------------------------------|---------------------------------------------------------------------|
| MISTRAL          | MISTRAL MV                                                                             | HORIZON<br>DUPLEX                                                        | HORIZON<br>TRIPLEX                                                  |
| Versatile        | <ul> <li>Lamination with multiple te</li> <li>Coating of Cold Seals, Varnis</li> </ul> | echnologies: solventless, water-k<br>shes, Lacquers                      | based and solvent-based                                             |
| High-Performing  | <ul> <li>The machines are equipped</li> </ul>                                          | d with powerful drying systems,                                          | enabling fast speed productions                                     |
| Special Machines |                                                                                        | gured is such a way to satisfy cu<br>ni-flexo, roto); different laminate | stomer needs: multiple coating<br>structures (e.g. duplex, triplex) |