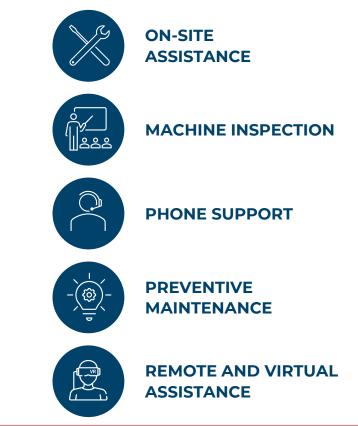

### Service and Maintenance Packages

### Focus on On-Site Assistance and Machine Inspection

### **ON-SITE ASSISTANCE**

Save Money on the Long Run with our Subscription Field Service Packages: Save up to 60% vs On-Call Assistance.

| SLA               | BLOCKED MACHINE | < 2 CALENDAR DAYS     |  |
|-------------------|-----------------|-----------------------|--|
|                   | WORKING MACHINE | < 3 WORKING DAYS      |  |
| DURATION          |                 | 3 YEARS               |  |
| MACHINES          |                 | UP TO 3 MACHINES      |  |
| MAN DAYS          |                 | 15**                  |  |
| REPLACEMENT PARTS |                 | 5% DISCOUNT           |  |
| ADD-ONs           |                 | FAST ARRIVAL INCLUDED |  |

#### **MACHINE INSPECTION**

**Examine** the Machine and **Listen** to Client Needs to Provide **Customize Solutions** for Improvement.