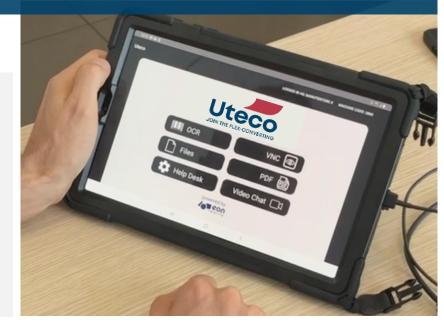

### Focus on Smart Services – Virtual Reality and Remote Assistance

# Augmented and Virtual Reality technologies via tablet application to perform Remote Assistance

Remote Assistance with Mobile and Smart glasses technology:

- Smart communication between operators and technicians
- Travelling cost and times reduction
- Hand free operations
- Quick assistance
- Knowledge Management

#### Speed and Efficiency:

- Repair time reduction
- Chat and Video-chat
  - *Simplification* of diagnostics and remote assistance, self-help and user-retrieved information
- Identification of malfunctioning part, auto gene-ration of order in ecommerce