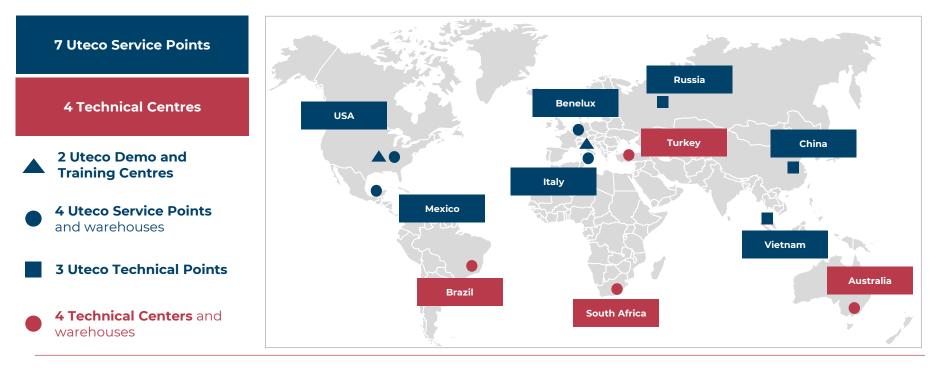

#### **Service Global Reach**

#### **TECHNICAL CENTRES**

#### UTECO SERVICE POINTS

#### UTECO DEMO AND TRAINING CENTRES

SOLD-IN COUNTRIES

#### **Uteco Service Network**

Uteco provides a wide local after-sales service, with a global network of warehouses, service points and local technicians