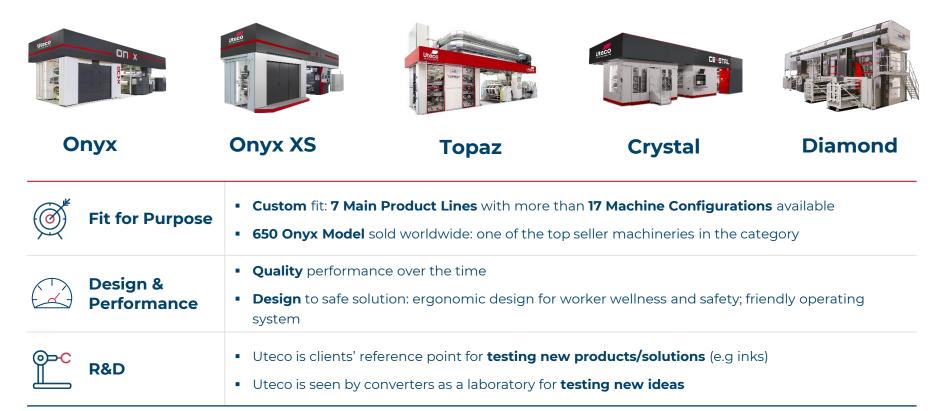

#### **Printing Solutions** – Flexo CI Overview

### **Printing Solutions** – Flexo Stack and Stack-in-Line Overview

|                                   | Utéco                                                                                             |             |                          |
|-----------------------------------|---------------------------------------------------------------------------------------------------|-------------|--------------------------|
| Quarz Stack Type                  | Onyx SIL                                                                                          | Crystal SIL | Diamond SIL              |
| <b>Fit for Purpose</b>            | <ul> <li>Presses with modular in-line design<br/>different number of colors, drying sy</li> </ul> |             |                          |
| Design &<br>Performance           | <ul> <li>Quality performance over the time</li> <li>Fast Speed Printing, up to 600 m/m</li> </ul> | nin         |                          |
| ••• Easy & Safe to<br>••• Operate | <ul> <li>SIL Flexo Presses are Easy and Safe<br/>due to its compact design levelled to</li> </ul> |             | ally during changeovers, |