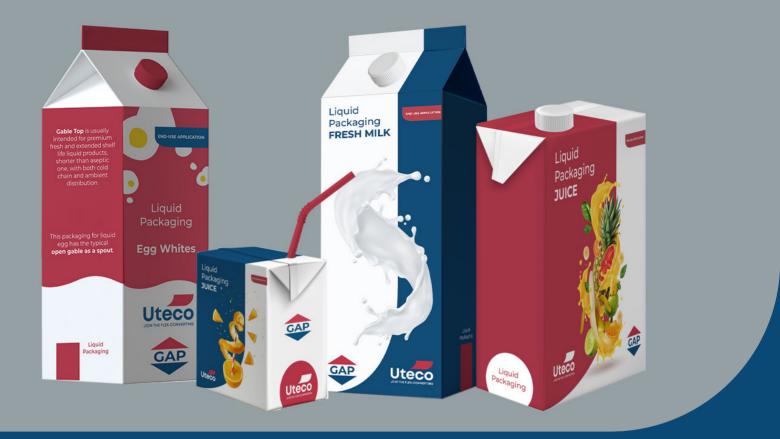

#### Liquid Packaging – Overview

Liquid packaging is a **safe and sustainable solution** to protect your products.

Polylaminated **paperboard long shelf life packaging** for liquid food products, such as milk, juices, wine, eggs and non-food products such as detergent, cosmetics and pharma.

Designed to protect liquid food products from external agents and to achieve the **shelf life up to 12 months** without chilling chain (for aseptic).

Liquid Packaging applies mainly to Food and Pharma end-use applications.