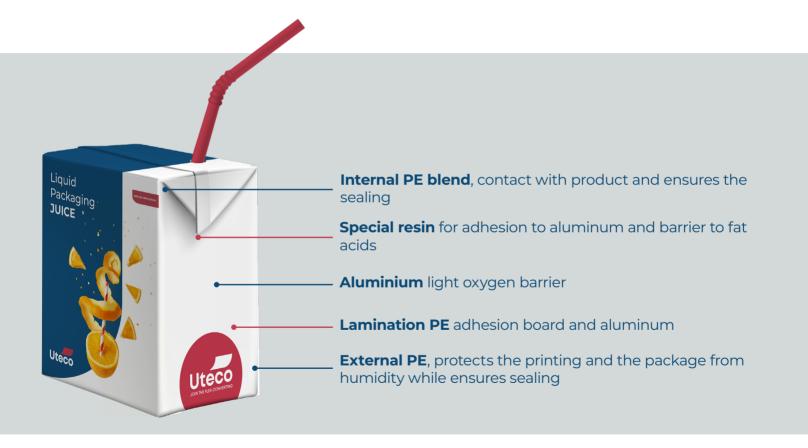

# Liquid Packaging – How it is made

# Liquid Packaging is a multi-layer laminated and printed.