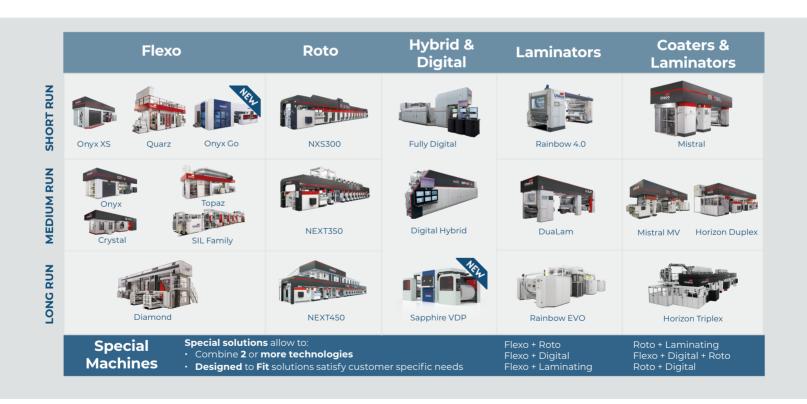

#### **Our Printing Solutions – Portfolio Overview**

Our **machines portfolio** satisfies any customer needs through the most advanced technologies in the sector.

## **Printing Solutions – Flexo CI Overview**

| Fit for Purpose         | <ul> <li>Custom fit: 6 Main Product Lines with more than 17 Machine Configurations available</li> <li>650+ Onyx Model sold worldwide: one of the top seller machines in the category</li> </ul> |
|-------------------------|-------------------------------------------------------------------------------------------------------------------------------------------------------------------------------------------------|
| Design &<br>Performance | <ul> <li>Quality performance over time</li> <li>Safe solution design: ergonomic design for operator's wellness and safety; friendly operating system</li> </ul>                                 |
| R&D                     | <ul> <li>Uteco is clients' reference point for testing new products/solutions (e.g. inks)</li> <li>Uteco is seen by converters as a laboratory for testing new ideas</li> </ul>                 |

## **Printing Solutions – Flexo Stack and Stack-in-Line Overview**

QUARZ STACK TYPE

**ONYX SIL** 

**CRYSTAL SIL** 

**DIAMOND SIL** 

| Fit for Purpose        | Presses with <b>modular in-line deisgn,</b> enabling <b>flexibility</b> : in line machines can be supplied with different number of colors, drying systems, winders, and suitable to print different types of inks. |
|------------------------|---------------------------------------------------------------------------------------------------------------------------------------------------------------------------------------------------------------------|
| Design & Performance   | <ul> <li>Quality performance over time</li> <li>Fast printing speed, up to 600 m/min</li> </ul>                                                                                                                     |
| Easy & Safe to Operate | SIL Flexo Presses are <b>Easy</b> and <b>Safe</b> to be used by the operators, especially during changeovers, due to its compact design levelled to the ground.                                                     |

## **Printing Solutions – Rotogravure Overview**

**NXS 300** 

**NEXT 350** 

**NEXT 450** 

| Flexibility          | <ul> <li>Custom fitted products</li> <li>High <b>flexibility</b> in responding to clients' needs</li> </ul>                                                                                                                     |
|----------------------|---------------------------------------------------------------------------------------------------------------------------------------------------------------------------------------------------------------------------------|
| Design & Performance | <ul> <li>Robust design</li> <li>Quality performance over time</li> <li>Safe solution design: ergonomic design for operator's wellness and safety</li> </ul>                                                                     |
| Sustainability       | <ul> <li>Our latest rotogravure machines have reached an high level of energy saving vs the comparable market solutions:         <ul> <li>27% of energy consumption*</li> <li>45% of waste for each run*</li> </ul> </li> </ul> |

### **Printing Solutions – Digital Printing Presses Overview**

**DIGITAL HYBRID** 

**SAPPHIRE VDP** 

## **Laminator Solutions – Overview**

**RAINBOW EVO** 

**DUALAM** 

| $\Diamond$      | Solventless                  | All Uteco's laminators work with <b>solventless technology</b> and adhesives, ranging from Traditional adhesives to innovative ones introduced with DuaLam                                                              |
|-----------------|------------------------------|-------------------------------------------------------------------------------------------------------------------------------------------------------------------------------------------------------------------------|
| (1-1-1-)        | Versatile and<br>Flexible    | The Product Family covers the <b>full range of customer needs</b> for Solventless Lamination: from Short-Runs with frequent job changeovers to Long-Runs productions                                                    |
| <del>&gt;</del> | Compact and<br>Robust Design | <ul> <li>Compact and Robust design to reduce the occupied space within the production area</li> <li>Rainbow 4.0 is a plug &amp; play solution, meaning no need to disassemble the machine for transportation</li> </ul> |

## **Coating & Laminating Solutions – Overview**

**MISTRAL** 

**MISTRAL MV** 

**HORIZON DUPLEX** 

**HORIZON TRIPLEX** 

| (1) | Versatile           | <ul> <li>Lamination with multiple technologies: solventless, water-based and solvent-based</li> <li>Coating of Cold Seals, Varnishes, Lacquers</li> </ul>                                    |
|-----|---------------------|----------------------------------------------------------------------------------------------------------------------------------------------------------------------------------------------|
|     | High-Performing     | The machines are equipped with <b>powerful drying systems</b> , enabling fast speed productions                                                                                              |
|     | Special<br>Machines | The machines can be configured in such a way to satisfy customer needs: multiple coating technologies (e.g. flexo, semi-flexo, roto); different laminating structures (e.g. duplex, triplex) |