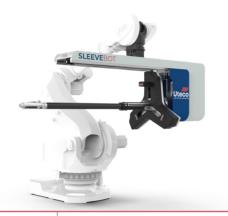

## **Our Automation Technology for Sleeves Changeover – SleeveBOT®**

# **SLEEVE**BOT®

| The Most Cost<br>Effective  | Single adaptable gripper not requiring special sleeves or mandrels; the gripper adapts to all the existing sleeves' formats |
|-----------------------------|-----------------------------------------------------------------------------------------------------------------------------|
| The Most<br>Productive      | • <10 min for Sleeve Changeover                                                                                             |
| The Safest &<br>Most Robust | 100% process accuracy and repeatability with full operators safety                                                          |