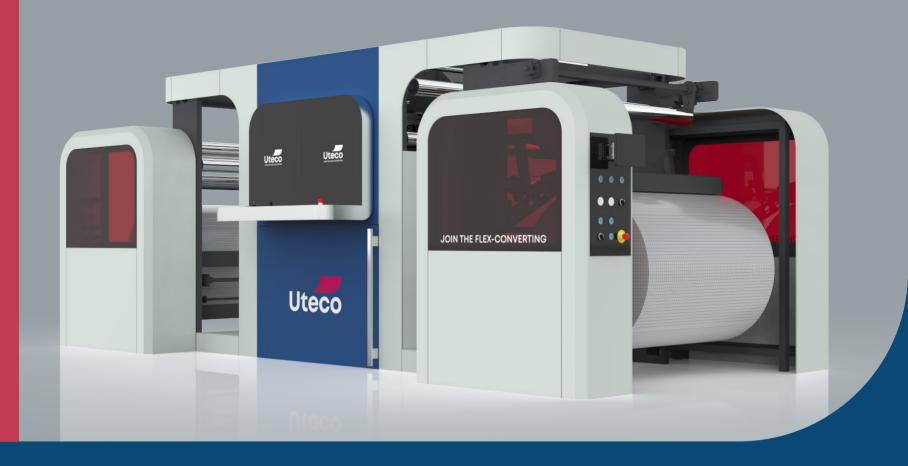

# **Sapphire VDP**

THE BEST DIGITAL PRESS FOR VARIABLE DATA PRINTING

## **Sapphire VDP – Key Features**

Sapphire VDP uses **UV low migration inks** fully compliant with **food application.** 

Printing Speed
Up to 300 mpm

Material Width
Up to 1350 mm

Inks
UV Inks
(Low Migration for Food Compliance)

## **Sapphire VDP - Technical Specifications**

| Parameter          | Unite of Measure | Value                          |
|--------------------|------------------|--------------------------------|
| Max Printing Width | mm               | 1350                           |
| Max Printing Speed | mpm              | 300                            |
| Ink Type           | -                | UV<br>( Low Migration )        |
| Corona treatment   | -                | Integrated                     |
| Drying System      | -                | UV Led lamps                   |
| Dimensions         | m                | 5,8 L x 2,6 W x 2,2 H          |
| Substrates         | -                | Paper/Films/<br>Folding carton |