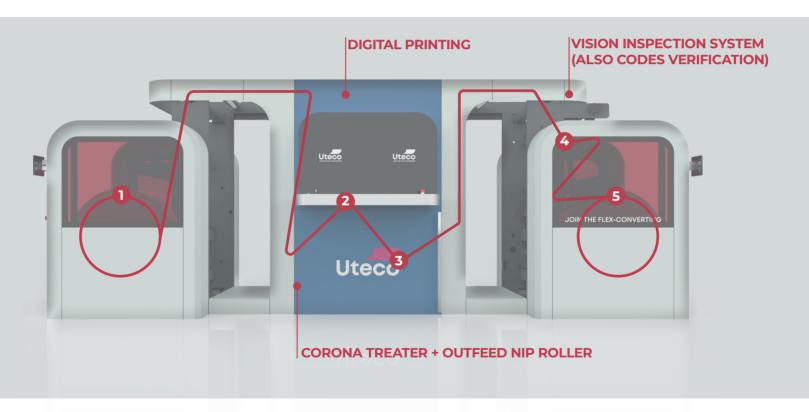

## **Sapphire VDP - Printing Process**

#### **UV LOW MIGRATION INKS**

We have long-standing experience with UV Low Migration Inks for fully compliant food applications. Our Sapphire VDP guarantees a safe work environment for the operator also thanks to the absence of volatile solvents.

## ERGONOMIC & SAFE WEB THREAD

The web threading is optimized and placed on the upper part of the machine. It is easy for the operator to inspect, clean and keep it mainteined. This is also the best positioning to guarantee food compliance avoiding contamination from the production environment (e.g. floor dusts).