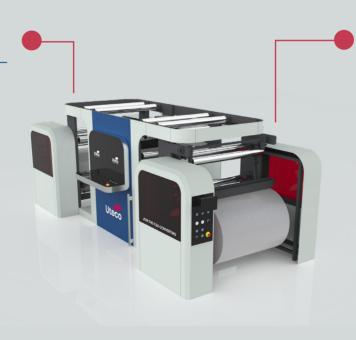

# **Sapphire VDP**

THE BEST DIGITAL PRESS FOR VARIABLE DATA PRINTING

## **Sapphire VDP**

## The Best Digital Press for Variable Data Printing.

**QR** Codes

Data Matrix

**Bar Codes** 

Other Marking Applications

## **Sapphire VDP – Key Features**

Sapphire VDP uses **UV low migration inks** fully compliant with **food application.** 

Printing Speed
Up to 300 mpm

Material Width
Up to 1350 mm

Inks
UV Inks
(Low Migration for Food Compliance)