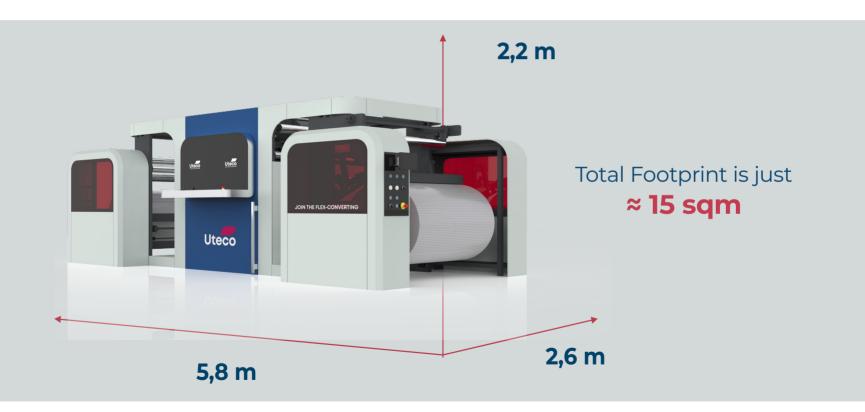

## **Sapphire VDP - Technical Specifications**

| Parameter          | Unite of Measure | Value                          |
|--------------------|------------------|--------------------------------|
| Max Printing Width | mm               | 1350                           |
| Max Printing Speed | mpm              | 300                            |
| Ink Type           | -                | UV<br>( Low Migration )        |
| Corona treatment   | -                | Integrated                     |
| Drying System      | -                | UV Led lamps                   |
| Dimensions         | m                | 5,8 L x 2,6 W x 2,2 H          |
| Substrates         | -                | Paper/Films/<br>Folding carton |