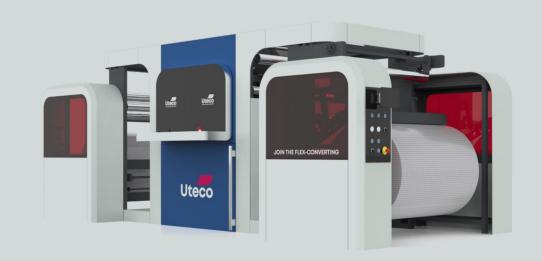

## **Sapphire VDP – Key Features**

Sapphire VDP uses **UV low migration inks** fully compliant with **food application.** 

Printing Speed
Up to 300 mpm

Material Width
Up to 1350 mm

Inks
UV Inks
(Low Migration for Food Compliance)

## **Sapphire VDP - Technical Specifications**

| Parameter          | Unite of Measure | Value                          |
|--------------------|------------------|--------------------------------|
| Max Printing Width | mm               | 1350                           |
| Max Printing Speed | mpm              | 300                            |
| Ink Type           | -                | UV<br>( Low Migration )        |
| Corona treatment   | -                | Integrated                     |
| Drying System      | -                | UV Led lamps                   |
| Dimensions         | m                | 5,8 L x 2,6 W x 2,2 H          |
| Substrates         | -                | Paper/Films/<br>Folding carton |