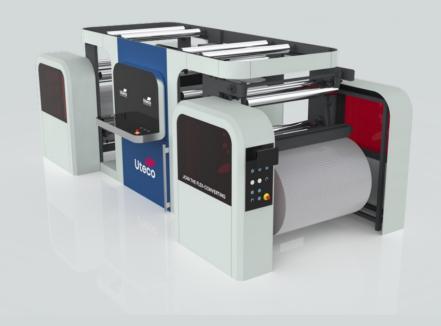

## **Sapphire VDP – Key Features**

Sapphire VDP uses **UV low migration inks** fully compliant with **food application.** 

Printing Speed
Up to 300 mpm

Material Width
Up to 1350 mm

Inks
UV Inks
(Low Migration for Food Compliance)

## **Sapphire VDP - Technical Specifications**

| Parameter          | Unite of Measure | Value                          |
|--------------------|------------------|--------------------------------|
| Max Printing Width | mm               | 1350                           |
| Max Printing Speed | mpm              | 300                            |
| Ink Type           | -                | UV<br>( Low Migration )        |
| Corona treatment   | -                | Integrated                     |
| Drying System      | -                | UV Led lamps                   |
| Dimensions         | m                | 5,8 L x 2,6 W x 2,2 H          |
| Substrates         | -                | Paper/Films/<br>Folding carton |