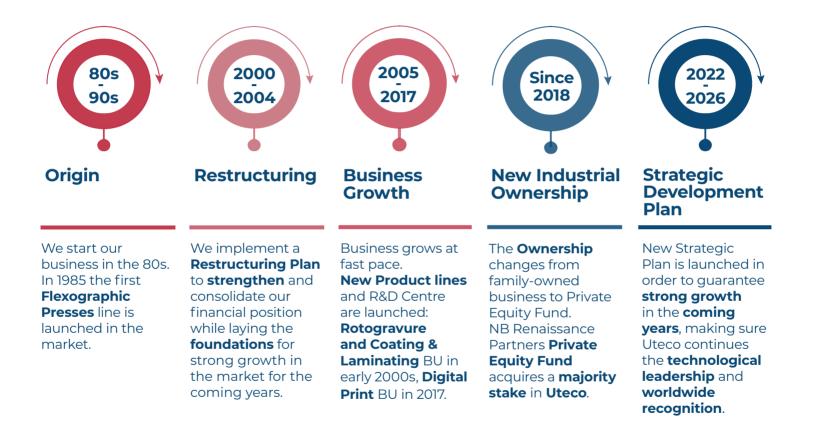

#### **Our History**

#### **Our Ownership**

Founded in 1939, **Neuberger Berman** provides solutions across equities, fixed income and alternative investments with a global reach.

| 2,0<br>EMPLOYEES V     |                                                   |                 | ~\$3BN<br>TED BY NB EMPLOYEES<br>ONGSIDE CLIENTS                     | ~93%<br>OF CLIENTS' ASSETS<br>MANAGED BY LEAD<br>PORTFOLIO MANAGERS WHO |
|------------------------|---------------------------------------------------|-----------------|----------------------------------------------------------------------|-------------------------------------------------------------------------|
| <b>32</b><br>CITIES    | <b>96</b> %                                       |                 | ON RATE FOR SENIOR<br>ENT PROFESSIONALS<br>08                        | HAVE 20+<br>YEARSINDUSTRY EXPERIENCE                                    |
| <b>20</b><br>COUNTRIES | \$304E<br>LEAD PORT<br>MANAGERS A<br>INDUSTRY EXP | FOLIO<br>VERAGE | 25+ YRS<br>LEAD PORTFOLIO<br>MANAGERS AVERAGE<br>INDUSTRY EXPERIENCE |                                                                         |

AT OUR OFFICES IN 2017