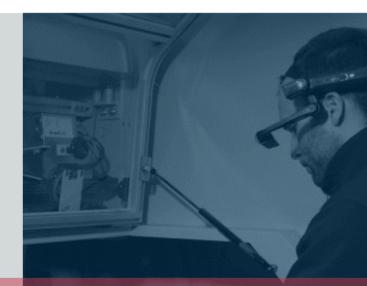

#### **1B. Assistance On-Site: Machine Inspection**

#### Reach the full potential of your machines: try our Machine Inspection Service.

A machine examination/inspection conducted by 1 Uteco Technician, based on a Standard Control Checklist: a list of thorough checks (68 Checks ) to be carried out on each key machine's unit.

After the inspection, we provides the customer a Detailed Report with all the activities carried out and all the improvements resulting from Machine Inspection.

Working

Days

Uteco **Technician** 

68 Machine checks