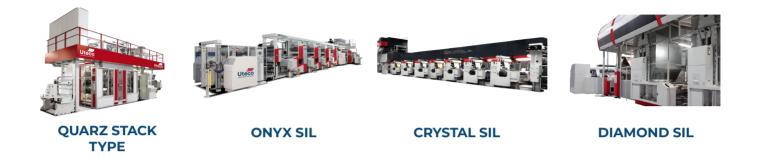

#### **Printing Solutions – Flexo Stack and Stack-in-Line Overview**

| Fit for Purpose         | • Presses with <b>modular in-line deisgn,</b> enabling <b>flexibility</b> : in line machines can be supplied with different number of colors, drying systems, winders, and suitable to print different types of inks. |
|-------------------------|-----------------------------------------------------------------------------------------------------------------------------------------------------------------------------------------------------------------------|
| Design &<br>Performance | <ul> <li>Quality performance over time</li> <li>Fast printing speed, up to 600 m/min</li> </ul>                                                                                                                       |
| Easy & Safe             | • SIL Flexo Presses are <b>Easy</b> and <b>Safe</b> to be used by the operators, especially during changeovers, due to its compact design levelled to the ground.                                                     |