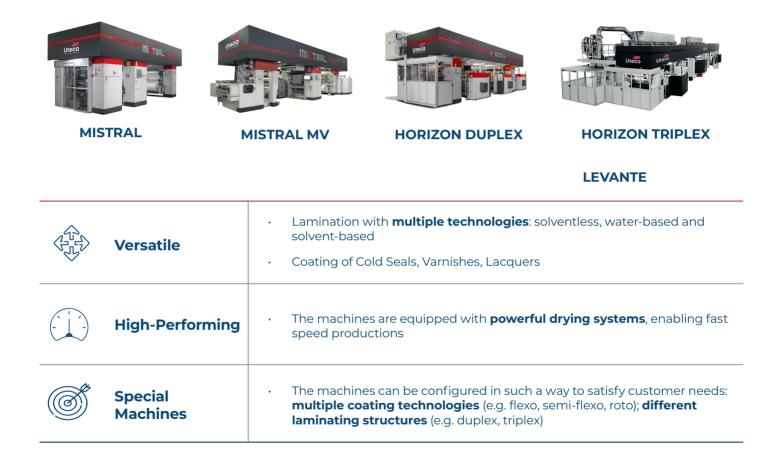

### Laminating Solutions – Overview

| ٥  | Solventless                  | <ul> <li>All Uteco's laminators work with solventless technology and adhesives,<br/>ranging from Traditional adhesives to innovative ones introduced with DuaLam</li> </ul>                                                    |
|----|------------------------------|--------------------------------------------------------------------------------------------------------------------------------------------------------------------------------------------------------------------------------|
|    | Versatile and<br>Flexible    | <ul> <li>The Product Family covers the <b>full range of customer needs</b> for Solventless<br/>Lamination: from Short-Runs with frequent job changeovers to Long-Runs<br/>productions</li> </ul>                               |
| ┝┽ | Compact and<br>Robust Design | <ul> <li>Compact and Robust design to reduce the occupied space within the production area</li> <li>Rainbow 4.0 is a plug &amp; play solution, meaning <b>no need to disassemble the machine</b> for transportation</li> </ul> |

#### **Coating & Laminating Solutions – Overview**