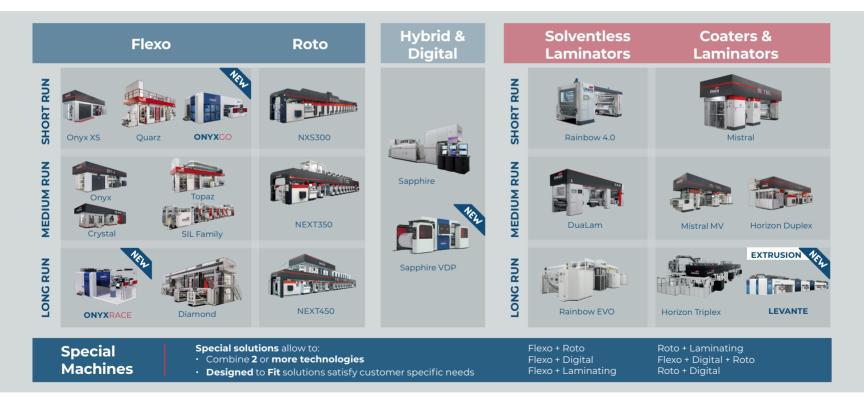

#### **Our Printing Solutions – Portfolio Overview**

Our **machines portfolio** satisfies any customer needs through the most advanced technologies in the sector.

#### **Printing Solutions – Flexo CI Overview**

| Ĩ | Fit for Purpose         | <ul> <li>Custom fit: 6 Main Product Lines with more than 17 Machine Configurations available</li> <li>650+ Onyx Model sold worldwide: one of the top seller machines in the category</li> </ul> |
|---|-------------------------|-------------------------------------------------------------------------------------------------------------------------------------------------------------------------------------------------|
|   | Design &<br>Performance | <ul> <li>Quality performance over time</li> <li>Safe solution design: ergonomic design for operator's wellness and safety;<br/>friendly operating system</li> </ul>                             |
|   | R&D                     | <ul> <li>Uteco is clients' reference point for testing new products/solutions (e.g. inks)</li> <li>Uteco is seen by converters as a laboratory for testing new ideas</li> </ul>                 |

#### **Printing Solutions – Flexo Stack and Stack-in-Line Overview**

| Fit for Purpose         | • Presses with <b>modular in-line deisgn,</b> enabling <b>flexibility</b> : in line machines can be supplied with different number of colors, drying systems, winders, and suitable to print different types of inks. |
|-------------------------|-----------------------------------------------------------------------------------------------------------------------------------------------------------------------------------------------------------------------|
| Design &<br>Performance | <ul> <li>Quality performance over time</li> <li>Fast printing speed, up to 600 m/min</li> </ul>                                                                                                                       |
| Easy & Safe             | • SIL Flexo Presses are <b>Easy</b> and <b>Safe</b> to be used by the operators, especially during changeovers, due to its compact design levelled to the ground.                                                     |

#### **Printing Solutions – Rotogravure Overview**

| đ | Flexibility             | <ul> <li>Custom fitted products</li> <li>High <b>flexibility</b> in responding to clients' needs</li> </ul>                                                                                                                     |
|---|-------------------------|---------------------------------------------------------------------------------------------------------------------------------------------------------------------------------------------------------------------------------|
|   | Design &<br>Performance | <ul> <li>Robust design</li> <li>Quality performance over time</li> <li>Safe solution design: ergonomic design for operator's wellness and safety</li> </ul>                                                                     |
|   | Sustainability          | <ul> <li>Our latest rotogravure machines have reached an high level of energy saving vs the comparable market solutions:         <ul> <li>27% of energy consumption*</li> <li>45% of waste for each run*</li> </ul> </li> </ul> |

#### **Printing Solutions – Digital & Hybrid Printing Presses Overview**

**DIGITAL HYBRID** 

**SAPPHIRE VDP** 

**Off-line** 

SAPPHIRE VDP In-line

| ٦ | Innovation<br>Pioneer                              | <ul> <li>Ist color inkjet press to print water-based inks on flexible films</li> <li>Ist high-speed digital press for large volume productions</li> <li>Ist press to combine analogue technologies with digital ones</li> </ul> |
|---|----------------------------------------------------|---------------------------------------------------------------------------------------------------------------------------------------------------------------------------------------------------------------------------------|
|   | Market Leading<br>Digital Printing<br>technologies | <ul> <li>Continuous inkjet Technologies equipped on both machines are the <b>leading</b><br/>top applications in the world of digital printing</li> </ul>                                                                       |

### Laminating Solutions – Overview

| ٥  | Solventless                  | <ul> <li>All Uteco's laminators work with solventless technology and adhesives,<br/>ranging from Traditional adhesives to innovative ones introduced with DuaLam</li> </ul>                                                    |
|----|------------------------------|--------------------------------------------------------------------------------------------------------------------------------------------------------------------------------------------------------------------------------|
|    | Versatile and<br>Flexible    | <ul> <li>The Product Family covers the <b>full range of customer needs</b> for Solventless<br/>Lamination: from Short-Runs with frequent job changeovers to Long-Runs<br/>productions</li> </ul>                               |
| ┝┽ | Compact and<br>Robust Design | <ul> <li>Compact and Robust design to reduce the occupied space within the production area</li> <li>Rainbow 4.0 is a plug &amp; play solution, meaning <b>no need to disassemble the machine</b> for transportation</li> </ul> |