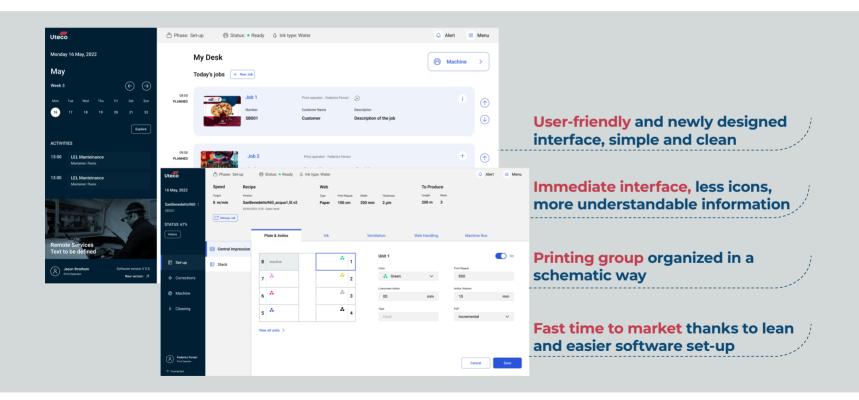

A new way to connect machines and devices.

New interface for a **better user experience**.

New interface for a **better user experience**.