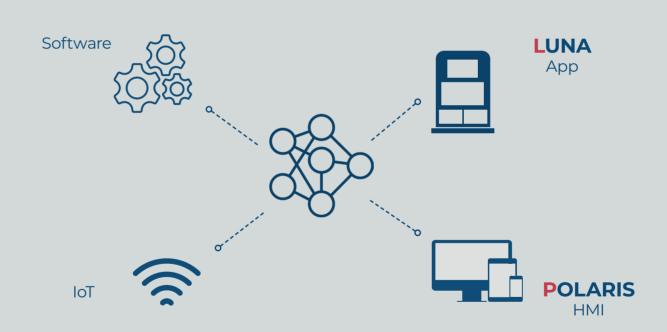

# **UTECO DIGITAL ECOSYSTEM**

A NEW WAY TO CONNECT MACHINES AND DEVICES

A new way to connect machines and devices.

A new way to connect machines and devices.

|            | NEBULA         | Why? The Nebula is a type of Galaxy. It is the space that put in motion both our stars and satellites.                                                                                                      |
|------------|----------------|-------------------------------------------------------------------------------------------------------------------------------------------------------------------------------------------------------------|
|            | POLARIS<br>HMI | Why? The Polaris star is the brightest star in our Galaxy. It is the guiding light for all sailors, just like our HMI guides the operators in the use of the machine.                                       |
|            | LUNA<br>App    | Why? Luna is the name for a satellite that revolves around a planet and reflects the light from a star.  Much like the moon, our App reflects the data from our HMI, bringing it to our customers remotely. |
| + <b>3</b> | ORION          | Why? Orion is a constellation connecting a prominent set of stars. Similarly, our network connects the HMI to the multi-device App (and vice-versa).                                                        |