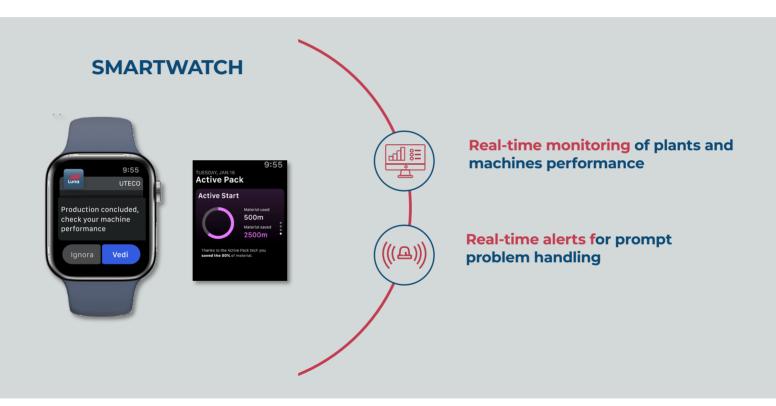

### Easy to operate.

#### Easy to operate.

#### Easy to operate.

Information accessibility for end-users.