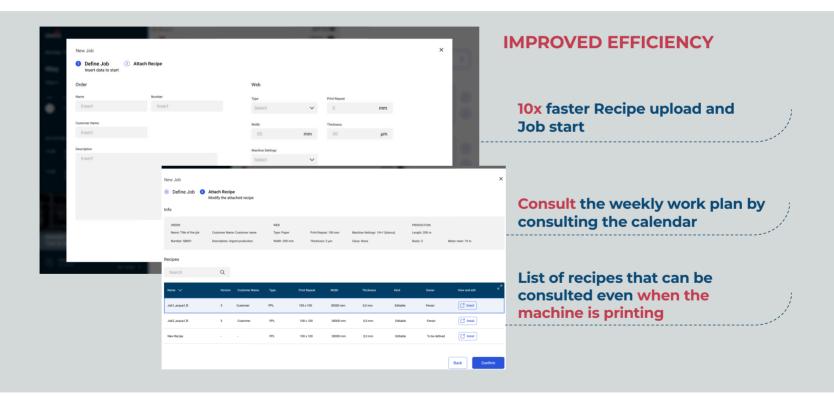

that revolves around a planet and reflects the light from a star.  Much like the moon, our App reflects the data from our HMI, bringing it to our customers remotely. |
| + <b>3</b> | ORION          | Why? Orion is a constellation connecting a prominent set of stars. Similarly, our network connects the HMI to the multi-device App (and vice-versa).                                                        |

A new way to connect machines and devices.



New interface for a **better user experience**.



New interface for a **better user experience**.



### Easy to operate.



#### Easy to operate.



#### Easy to operate.





Information accessibility for end-users.









# **Optimized security**.



#### **Optimized security**.



#### Fast tasks execution.



#### Fast tasks execution.



#### **Added Robustness.**



Our Best Value yet: Robustness.



At Uteco, we understand the importance of investing in machinery that not only delivers cutting-edge technology and design but also **stands the test of time** thanks to its **robust build**. Our machines are meticulously crafted in Italy, blending exquisite aesthetics with the latest advancements in technology. With an average of 15 years, **our machines ensure the longest lifespan in the market**.

We take pride in providing our customers with beautifully designed, technologically advanced machines that **provide optimal** operation for an extended period of time.

#### **Added Robustness.**

- 1. Direct communication of errors with reference in machine to reduce the risk of breaking down
- 2. Manager view to communicate