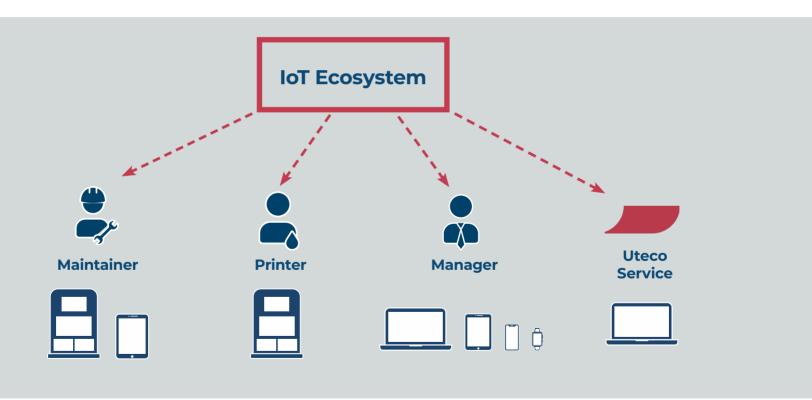

# **UTECO DIGITAL ECOSYSTEM**

A NEW WAY TO CONNECT MACHINES AND DEVICES

A new way to connect machines and devices.

A new way to connect machines and devices.

|            | NEBULA         | Why? The Nebula is a type of Galaxy. It is the space that put in motion both our stars and satellites.                                                                                                      |
|------------|----------------|-------------------------------------------------------------------------------------------------------------------------------------------------------------------------------------------------------------|
|            | POLARIS<br>HMI | Why? The Polaris star is the brightest star in our Galaxy. It is the guiding light for all sailors, just like our HMI guides the operators in the use of the machine.                                       |
|            | LUNA<br>App    | Why? Luna is the name for a satellite that revolves around a planet and reflects the light from a star.  Much like the moon, our App reflects the data from our HMI, bringing it to our customers remotely. |
| + <b>3</b> | ORION          | Why? Orion is a constellation connecting a prominent set of stars. Similarly, our network connects the HMI to the multi-device App (and vice-versa).                                                        |