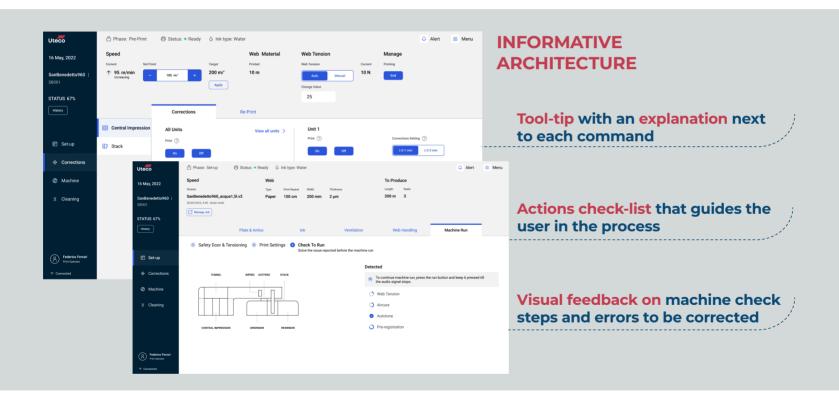

### Easy to operate.

#### Easy to operate.

#### Easy to operate.

Information accessibility for end-users.