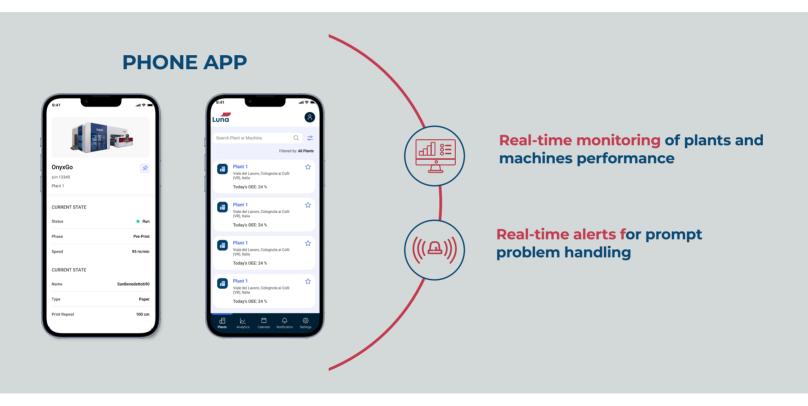

### Easy to operate.

#### Easy to operate.

#### Easy to operate.

Information accessibility for end-users.