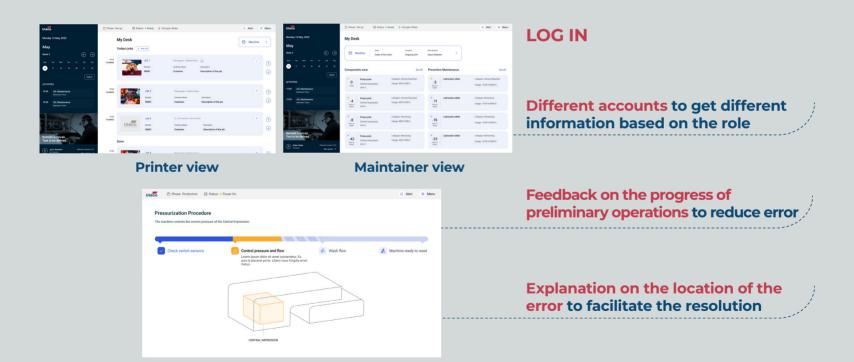

#### **Added Robustness.**

- 1. Direct communication of errors with reference in machine to reduce the risk of breaking down
- 2. Manager view to communicate with the DSP and request maintenancea
- 3. Constant HMI updates that keep the machine uap to date