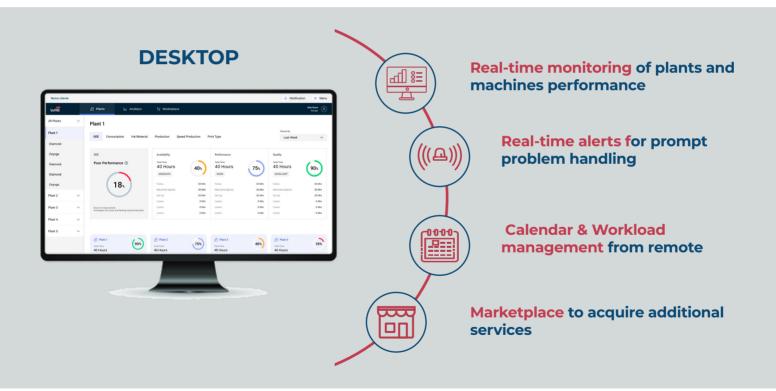

f the machine.                                       |
|            | LUNA<br>App    | Why? Luna is the name for a satellite that revolves around a planet and reflects the light from a star.  Much like the moon, our App reflects the data from our HMI, bringing it to our customers remotely. |
| + <b>3</b> | ORION          | Why? Orion is a constellation connecting a prominent set of stars. Similarly, our network connects the HMI to the multi-device App (and vice-versa).                                                        |

A new way to connect machines and devices.



New interface for a **better user experience**.



New interface for a **better user experience**.



### Easy to operate.



#### Easy to operate.



#### Easy to operate.





Information accessibility for end-users.









# **Optimized security**.



#### **Optimized security**.



#### Fast tasks execution.



#### Fast tasks execution.



#### **Added Robustness.**



Our Best Value yet: Robustness.



At Uteco, we understand the importance of investing in machinery that not only delivers cutting-edge technology and design but also **stands the test of time** thanks to its **robust build**. Our machines are meticulously crafted in Italy, blending exquisite aesthetics with the latest advancements in technology. With an average of 15 years, **our machines ensure the longest lifespan in the market**.

We take pride in providing our customers with beautifully designed, technologically advanced machines that **provide optimal** operation for an extended period of time.

#### **Added Robustness.**

- 1. D