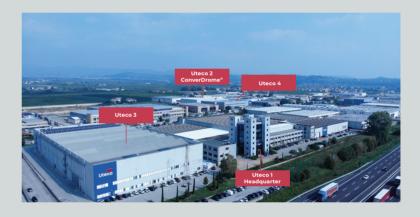

### **Our Production Plants**

Our Production, R&D and Corporate Offices are **fully based in Italy**, in Colognola ai Colli (Verona).

Production fully based in Italy

**4 Production Plants** 

75.000 m<sup>2</sup>

Our headquarters, along with 4 plants and a center of excellence for research, development, training and printing demonstrations (ConverDrome®), are based in Colognola ai Colli, in the east area of Verona.

Uteco 3

Uteco 4

2014

2019