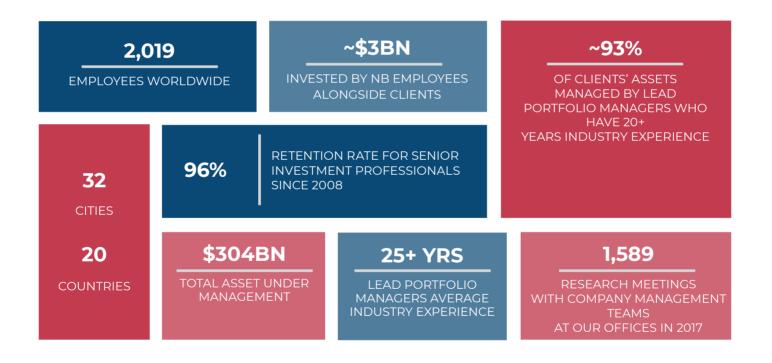

### **Our Ownership**

Founded in 1939, **Neuberger Berman** provides solutions across equities, fixed income and alternative investments with a global reach.