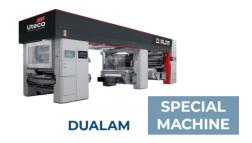

## **Laminating Solutions – Overview**

**RAINBOW EVO** 

| $\Diamond$ | Solventless                  | <ul> <li>All Uteco's laminators work with solventless technology and adhesives,<br/>ranging from Traditional adhesives to innovative ones introduced with DuaLam</li> </ul>                                             |
|------------|------------------------------|-------------------------------------------------------------------------------------------------------------------------------------------------------------------------------------------------------------------------|
|            | Versatile and<br>Flexible    | The Product Family covers the <b>full range of customer needs</b> for Solventless Lamination: from Short-Runs with frequent job changeovers to Long-Runs productions                                                    |
| þ↔         | Compact and<br>Robust Design | <ul> <li>Compact and Robust design to reduce the occupied space within the production area</li> <li>Rainbow 4.0 is a plug &amp; play solution, meaning no need to disassemble the machine for transportation</li> </ul> |