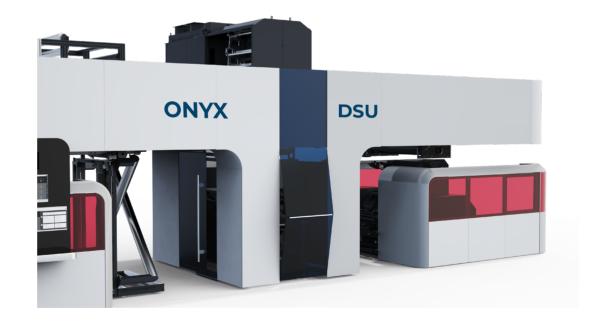

## Our New Down-Stream Unit (DSU) - Overview

Our machines can be equipped with our new **Down-Stream Units (DSU)** 

### **DSU Types**

**DSU**<sup>R</sup>

Roto

**DSUF** 

Flexo

**DSU<sup>X</sup>** 

Hybrid Roto-Flexo

**DSU**<sup>K</sup>

Stack (2 Printing Units)