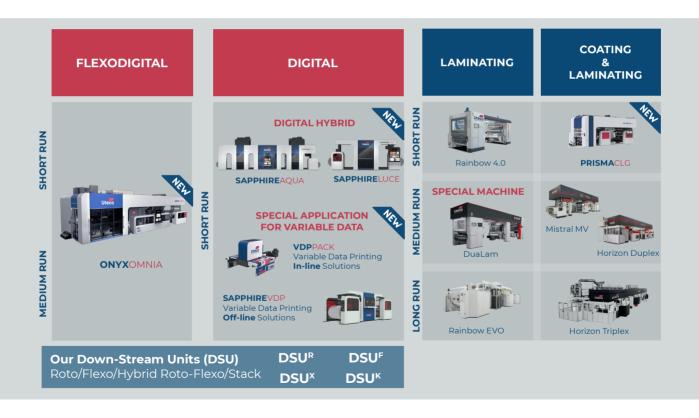

### Our Digital Printing & Coating and Laminating – Portfolio Overview

Uteco offering for **FlexoDigital** & **Digital Hybrid** Printing Machines and **Coating&Laminating** & **Extrusion Coating**.

## **Printing Solutions – Digital Printing Presses Overview**

**SAPPHIRE**AOUA

**SAPPHIRE**LUCE

SAPPHIREVDP Variable Data Printing Off-line Solutions VDPPACK
Variable Data Printing
In-line Solutions

Market Leading Digital Printing technologies

## **Laminating Solutions – Overview**

**RAINBOW EVO** 

| $\Diamond$ | Solventless                  | <ul> <li>All Uteco's laminators work with solventless technology and adhesives,<br/>ranging from Traditional adhesives to innovative ones introduced with DuaLam</li> </ul>                                             |
|------------|------------------------------|-------------------------------------------------------------------------------------------------------------------------------------------------------------------------------------------------------------------------|
|            | Versatile and<br>Flexible    | The Product Family covers the <b>full range of customer needs</b> for Solventless Lamination: from Short-Runs with frequent job changeovers to Long-Runs productions                                                    |
| þ↔         | Compact and<br>Robust Design | <ul> <li>Compact and Robust design to reduce the occupied space within the production area</li> <li>Rainbow 4.0 is a plug &amp; play solution, meaning no need to disassemble the machine for transportation</li> </ul> |

## **Coating, Laminating and Extrusion Coating Solutions – Overview**

**PRISMACLG** 

**MISTRAL MV** 

HORIZON DUPLEX

HORIZON TRIPLEX

LEVANTE D-T-LqP

| (17.17)             | <ul> <li>Lamination with multiple technologies: solventless, water-based</li> <li>Coating of Cold Seals, Varnishes, Lacquers</li> </ul> |                                                                                                                                                                                              |
|---------------------|-----------------------------------------------------------------------------------------------------------------------------------------|----------------------------------------------------------------------------------------------------------------------------------------------------------------------------------------------|
|                     | High-Performing                                                                                                                         | <ul> <li>The machines are equipped with powerful drying systems, enabling fast<br/>speed productions</li> </ul>                                                                              |
| Special<br>Machines |                                                                                                                                         | The machines can be configured in such a way to satisfy customer needs: multiple coating technologies (e.g. flexo, semi-flexo, roto); different laminating structures (e.g. duplex, triplex) |