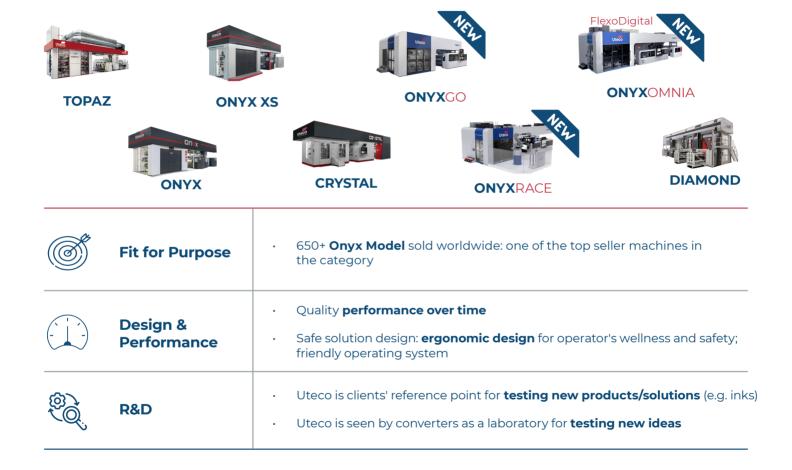

reliable for longer and longer periods of time**.



Uteco empowers businesses to operate at their full potential by providing machines that **optimize production efficiency, reduce downtime, and enhance overall profitability**.



By choosing Uteco, companies make a **sustainable investment** and **reduce the total cost of ownership**, lowering the probability of non-planned interventions and maximizing their return on investment.

## **Our Analog Printing – Portfolio Overview**

Uteco offering for **Flexo** and **Roto** printing machines.



### Our Digital Printing & Coating and Laminating – Portfolio Overview

Uteco offering for **FlexoDigital** & **Digital Hybrid** Printing Machines and **Coating&Laminating** & **Extrusion Coating**.



## **Printing Solutions – Flexo CI Overview**



## **Printing Solutions – Flexo Stack and Stack-in-Line Overview**









QUARZ STACK TYPE

**ONYX SIL** 

**CRYSTAL SIL** 

**DIAMOND SIL** 

| Fit for Purpose        | Presses with <b>modular in-line deisgn,</b> enabling <b>flexibility</b> : in line machines can be supplied with different number of colors, drying systems, winders, and suitable to print different types of inks. |
|------------------------|---------------------------------------------------------------------------------------------------------------------------------------------------------------------------------------------------------------------|
| Design & Performance   | <ul> <li>Quality performance over time</li> <li>Fast printing speed, up to 600 m/min</li> </ul>