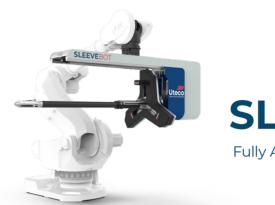

## **Our Automation Technology for Sleeves Changeover**

## **SLEEVE**BOT®

Fully Automatic Solution

|       | he Most Cost<br>ffective   | Single adaptable gripper not requiring special sleeves or mandrels; the gripper adapts to all the existing sleeves' formats  |  |  |
|-------|----------------------------|------------------------------------------------------------------------------------------------------------------------------|--|--|
| / / / | he Most<br>roductive       | <ul> <li>&lt;6 min for complete Sleeves Changeover (*)</li> <li>&lt;1 min for a single complete Sleeve Changeover</li> </ul> |  |  |
|       | he Safest &<br>lost Robust | 100% process accuracy and repeatability with full operators safety                                                           |  |  |

(\*) considering 6 colors change