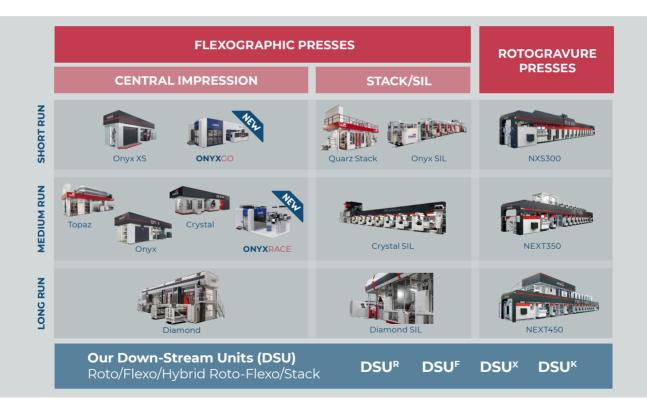

## **Our Analog Printing – Portfolio Overview**

Uteco offering for **Flexo** and **Roto** printing machines.

## **Printing Solutions – Flexo CI Overview**

## **Printing Solutions – Flexo Stack and Stack-in-Line Overview**

QUARZ STACK TYPE

**ONYX SIL** 

**CRYSTAL SIL** 

**DIAMOND SIL** 

| Fit for Purpose        | Presses with <b>modular in-line deisgn,</b> enabling <b>flexibility</b> : in line machines can be supplied with different number of colors, drying systems, winders, and suitable to print different types of inks. |
|------------------------|---------------------------------------------------------------------------------------------------------------------------------------------------------------------------------------------------------------------|
| Design & Performance   | <ul> <li>Quality performance over time</li> <li>Fast printing speed, up to 600 m/min</li> </ul>                                                                                                                     |
| Easy & Safe to Operate | SIL Flexo Presses are <b>Easy</b> and <b>Safe</b> to be used by the operators, especially during changeovers, due to its compact design levelled to the ground.                                                     |

## **Printing Solutions – Rotogravure Overview**

NXS 300 NEXT 350 NEXT 450

| Flexibility          | <ul> <li>Custom fitted products</li> <li>High <b>flexibility</b> in responding to clients' needs</li> </ul>                                                                        |  |
|----------------------|------------------------------------------------------------------------------------------------------------------------------------------------------------------------------------|--|
| Design & Performance | <ul> <li>Robust design</li> <li>Quality performance over time</li> <li>Safe solution design: ergonomic design for operator's wellness and safety</li> </ul>                        |  |
| Sustainability       | Our latest rotogravure machines have reached an high level of <b>energy saving</b> vs the comparable market solutions:  - 27% of energy consumption*  - 45% of waste for each run* |  |