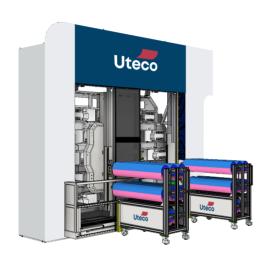

## Our New Down-Stream Unit (DSU) - Overview

Our machines can be equipped with our new **Down-Stream Units (DSU)** 

### **DSU Types**

**DSU**<sup>R</sup>

Roto

**DSUF** 

Flexo

**DSU<sup>X</sup>** 

Hybrid Roto-Flexo

**DSU**<sup>K</sup>

Stack (2 Printing Units)